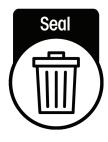

#### **NOT RECYCLABLE**

#### (Bin Symbol)

This is not recyclable, it has to go in the rubbish bin. If you place it with your recycling, you will contaminate the recycling stream.