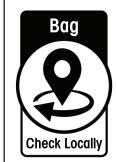

### **CHECK LOCALLY**

#### (Geotag Symbol)

This item <u>may be</u> recyclable. Checking with your council at **ARL.org.au** with let you know local options.