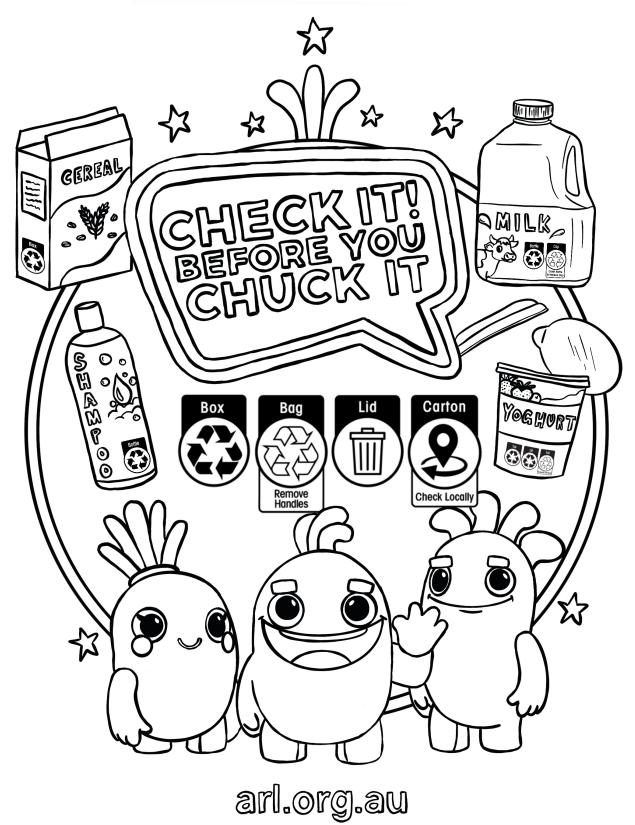

#### MAZE

ANET ARK

Follow the path to find out which bin the packaging goes in.

PLANET ARK

Below are some items where you can find the Australasian Recycling Label. Colour them in! and remember to look out for the label when you dispose of your packaging.