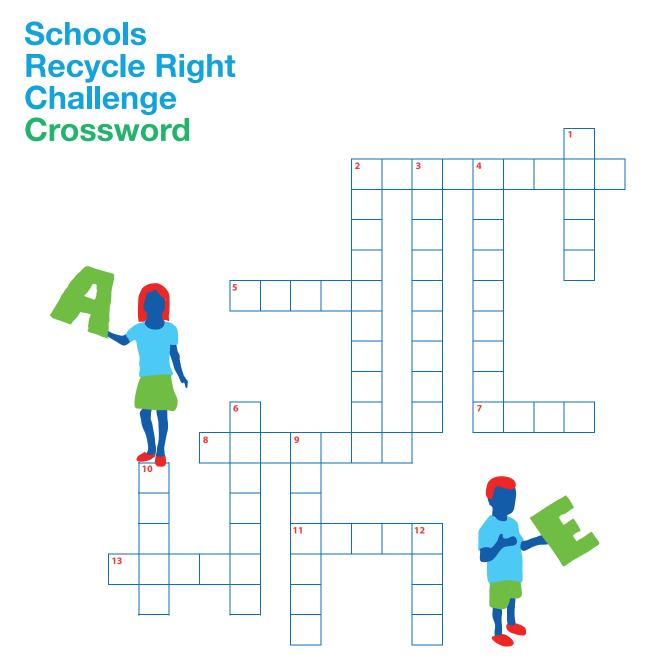

### **Across**

- 2 Milk and juice cartons are mostly made of \_\_\_\_\_
- 5 \_\_\_\_\_ and cardboard can be collected in most household recycling bins
- 7 An exchange of unwanted items with friends and family that reduces waste is a \_\_\_\_\_
- 8 Worms make food and garden scraps into \_\_\_\_\_
- 11 Cans are either made of aluminium or \_\_\_\_\_
- 13 Reduce, \_\_\_\_, Recycle

### Down

- If you do this to your empty aluminium cans, you can fit more in the recycling bin
- 2 '\_\_\_\_\_4 Planet Ark' is a free program to recycle your printer cartridges
- 3 National \_\_\_\_\_ Week was founded by Planet Ark
- 4 Lead acid \_\_\_\_\_ are found in cars and can be recycled to recover lead and plastic
- 6 These can be recycled through MobileMuster
- 9 Use reusable bags for shopping, instead of \_\_\_\_\_ bags
- 10 How many arrows are there in a recycling symbol?
- **12** Take these off bottles and jars before recycling