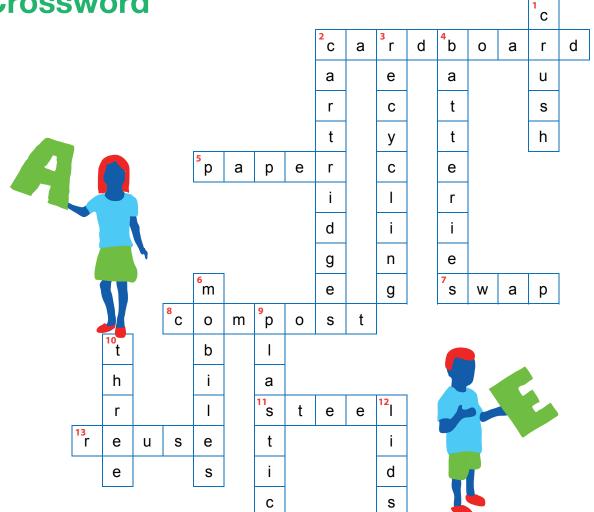

### **Across**

- 2 Milk and juice cartons are mostly made of \_\_\_\_\_
- 5 \_\_\_\_\_ and cardboard can be collected in most household recycling bins
- 7 An exchange of unwanted items with friends and family that reduces waste is a \_\_\_\_\_
- 8 Worms make food and garden scraps into \_\_\_\_\_
- 11 Cans are either made of aluminium or \_\_\_\_\_
- 13 Reduce, \_\_\_\_, Recycle

### Down

- If you do this to your empty aluminium cans, you can fit more in the recycling bin
- 2 '\_\_\_\_\_4 Planet Ark' is a free program to recycle your printer cartridges
- 3 National \_\_\_\_\_ Week was founded by Planet Ark
- 4 Lead acid \_\_\_\_\_ are found in cars and can be recycled to recover lead and plastic
- 6 These can be recycled through MobileMuster
- 9 Use reusable bags for shopping, instead of \_\_\_\_\_ bags
- 10 How many arrows are there in a recycling symbol?
- **12** Take these off bottles and jars before recycling