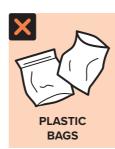

## None of the above items belong in your recycling bin.

# We're working hard to get recycling right, but we need your help.

Soft, scrunchable plastics can't be recycled through your kerbside recycling bin.
(This includes recyclables inside plastic bags!)

When soft plastics and bagged recyclables end up at the recycling sorting factory, they have to be sent to landfill. But they can damage machines and contaminate actual recyclables on the way, wasting time, money and precious resources.