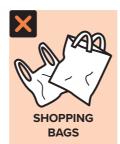

## None of the above items belong in your recycling bin.

# We're working hard to get recycling right, but we need your help.

Soft, scrunchable plastics can't be recycled through your kerbside recycling bin.
(This includes recyclables inside plastic bags!)

When soft plastics and bagged recyclables end up at the recycling sorting factory, they have to be sent to landfill. But they can damage machines and contaminate actual recyclables on the way, wasting time, money and precious resources.