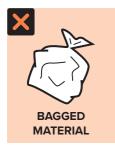

## None of the above items belong in your recycling bin.

# We're working hard to get recycling right, but we need your help.

Soft, scrunchable plastics can't be recycled through your kerbside recycling bin.
(This includes recyclables inside plastic bags!)

When soft plastics and bagged recyclables end up at the recycling sorting factory, they have to be sent to landfill. But they can damage machines and contaminate actual recyclables on the way, wasting time, money and precious resources.