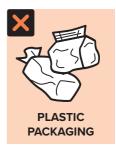

## None of the above items belong in your recycling bin.

# We're working hard to get recycling right, but we need your help.

Soft, scrunchable plastics can't be recycled through your kerbside recycling bin.
(This includes recyclables inside plastic bags!)

When soft plastics and bagged recyclables end up at the recycling sorting factory, they have to be sent to landfill. But they can damage machines and contaminate actual recyclables on the way, wasting time, money and precious resources.