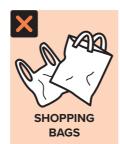

## None of the above items belong in your recycling bin.

# We're working hard to get recycling right, but we need your help.

Soft, scrunchable plastics can't be recycled through your kerbside recycling bin.
(This includes recyclables inside plastic bags!)

When soft plastics and bagged recyclables end up at the recycling sorting factory, they have to be sent to landfill. But they can damage machines and contaminate actual recyclables on the way, wasting time, money and precious resources.