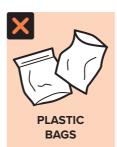

## None of the above items belong in your recycling bin.

# We're working hard to get recycling right, but we need your help.

Soft, scrunchable plastics can't be recycled through your kerbside recycling bin.
(This includes recyclables inside plastic bags!)

When soft plastics and bagged recyclables end up at the recycling sorting factory, they have to be sent to landfill. But they can damage machines and contaminate actual recyclables on the way, wasting time, money and precious resources.