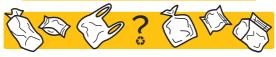

# We're working hard to get recycling right, but we need your help.

Soft, scrunchable plastics can't be recycled through your kerbside recycling bin.
(This includes recyclables inside plastic bags!)

When soft plastics and bagged recyclables end up at the recycling sorting factory, they have to be sent to landfill. But they can damage machines and contaminate actual recyclables on the way, wasting time, money and precious resources.

Don't let mistakes waste your recycling efforts. Make sure everyone in your household knows to:

Put recycling in loose ☑

Put soft plastic in the rubbish ✓

Want to recycle your soft plastics?

If you want to recycle soft plastics, you need to collect them separately and take them to a REDcycle bin at your local supermarket store.