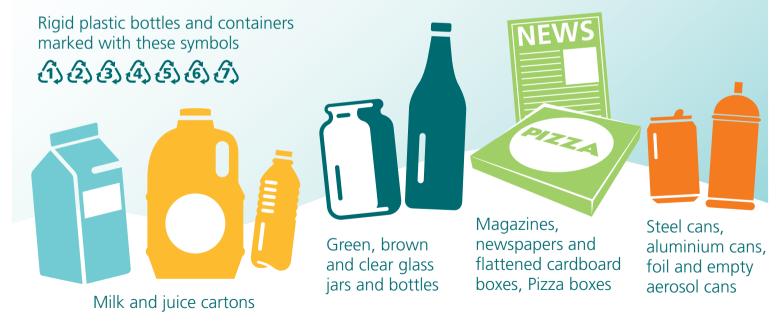

### What **can** go in my **recycling bin**?

Remember: Do not jam boxes in the recycling bin. They will get stuck and will not empty. Keep glass bottles whole and recycling clean – because it is hand sorted.

### What can't go in my recycling bin?

Remember: Do not put recycling in plastic bags.

Paper towels, tissues,

serviettes or cling wrap

Glass from windows, mirrors, light bulbs (including compact fluorescents), drinking glasses and crockery Vegetation Vegetation should be placed in your garden organics bin Waxed cardboard or polystyrene, including boxes Break up all polystyrene and place in bag in red lidded bin