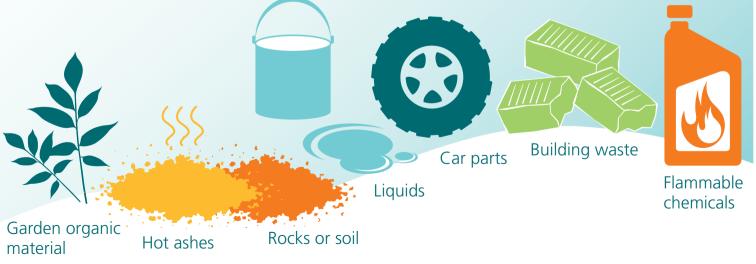

### What can't go in my recycling bin?

Remember: Do not put recycling in plastic bags.

Paper towels, tissues,

serviettes or cling wrap

Glass from windows, mirrors, light bulbs (including compact fluorescents), drinking glasses and crockery Vegetation Vegetation should be placed in your garden organics bin Waxed cardboard or polystyrene, including boxes Break up all polystyrene and place in bag in red lidded bin

### Remember: Bundles will not be collected and NO **NO PLASTIC BAGS** Weed seeds and berries. Soi Place these in a plastic bag in the red lidded bin Garbage Fruit and vegetable scraps Timber or building materials Garden hoses Meat Plant Pots